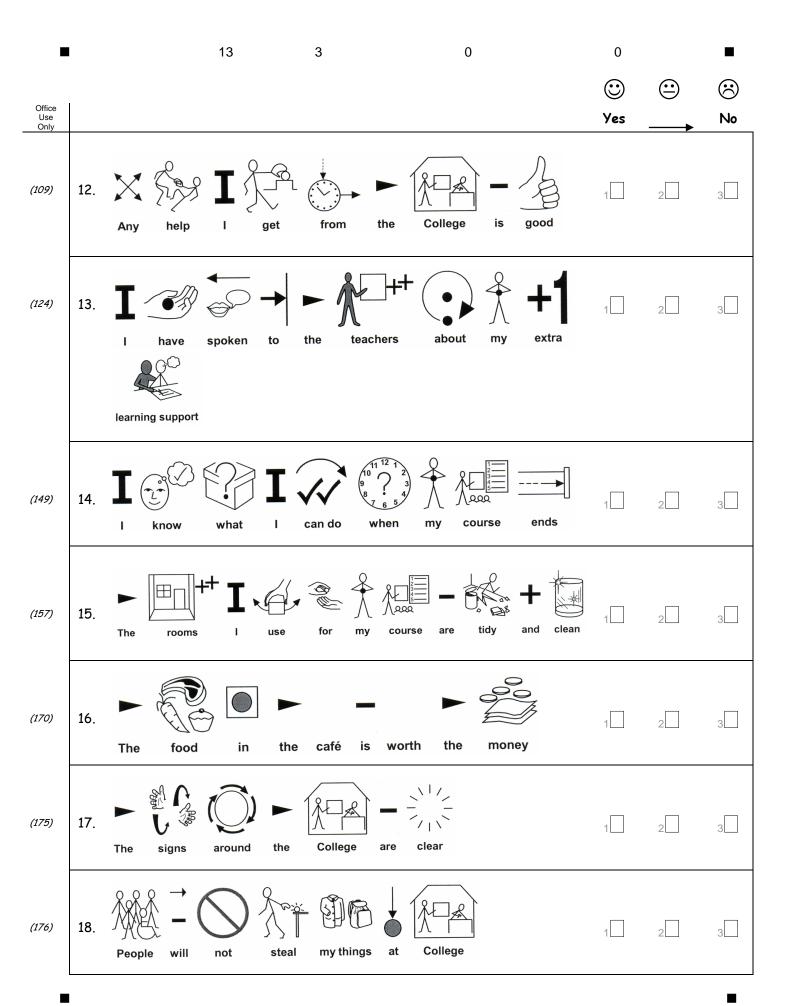

## STUDENT FEEDBACK AND FREE PRIZE DRAW (Basic Skills/ESOL (Widgit) - Academic Year 2012/13)

11 It is not intended that you use all of the statements in this model. The statements are shown as a prompt to cover all the possible issues. If you have any additional statements, thank you for taking part, you can To enter into just let us know. We would expect you to delete statements and amend the questionnaire to suit. Finally please note on your master ( Course title printed here by QDP ) Course: questionnaire your logo will replace Please place ONE cross in the box (using black/blue ink), e.g. X, next to the number which best describes how much you agree with each of the following statements below: <sub>1</sub>□ - Yes 2 - Maybe 3∏ - No  $\odot$  $\odot$ Office Use Yes No (17) teachers course (19) 3 help when chose my course got (23) 3 The about the College and my course teachers told me (34) 3