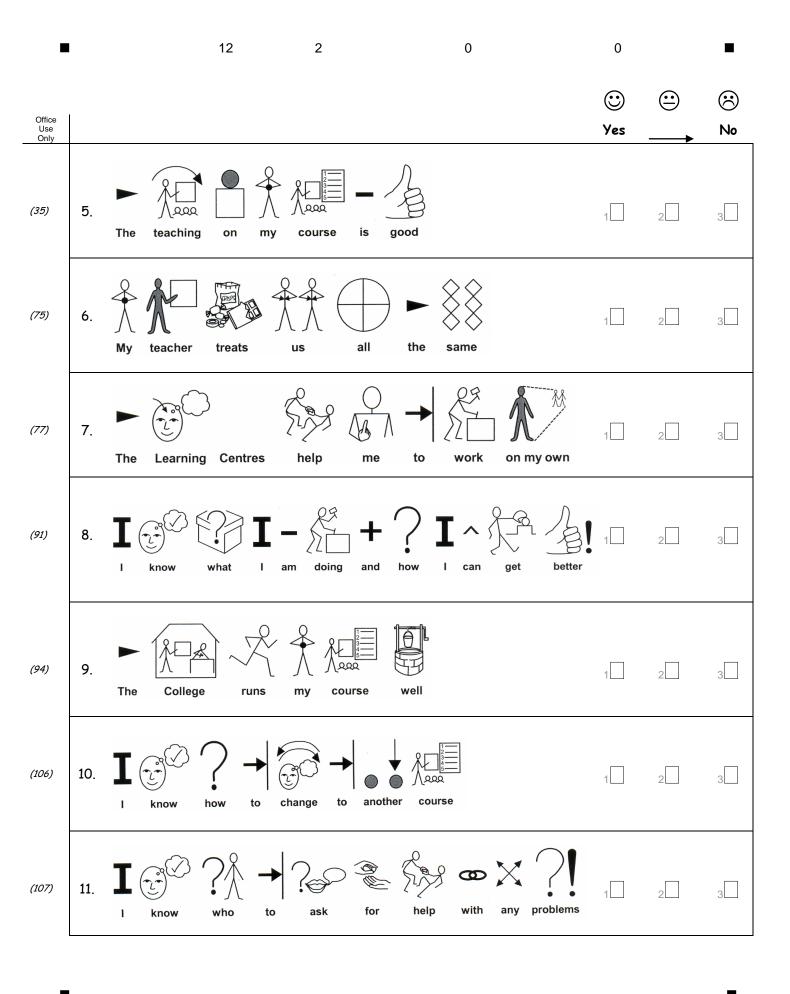

## STUDENT FEEDBACK AND FREE PRIZE DRAW (Basic Skills/ESOL (Widgit) - Academic Year 2012/13)

11 It is not intended that you use all of the statements in this model. The statements are shown as a prompt to cover all the possible issues. If you have any additional statements, thank you for taking part, you can To enter into just let us know. We would expect you to delete statements and amend the questionnaire to suit. Finally please note on your master ( Course title printed here by QDP ) Course: questionnaire your logo will replace Please place ONE cross in the box (using black/blue ink), e.g. X, next to the number which best describes how much you agree with each of the following statements below: <sub>1</sub>□ - Yes 2 - Maybe 3∏ - No  $\odot$  $\odot$ Office Use Yes No (17) teachers course (19) 3 help when chose my course got (23) 3 The about the College and my course teachers told me (34) 3