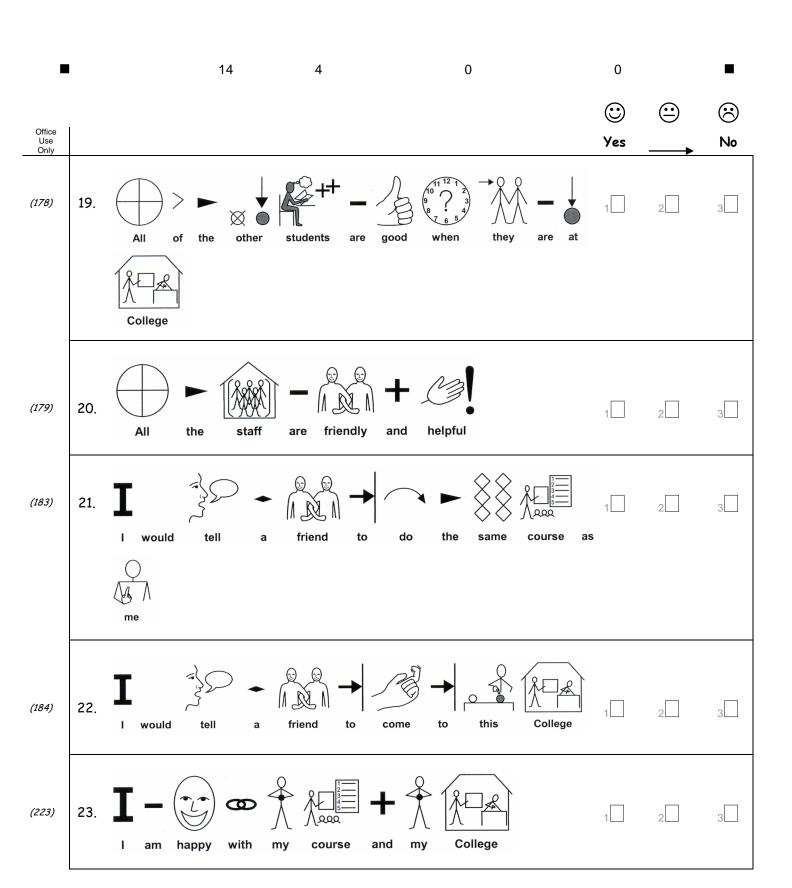

## STUDENT FEEDBACK AND FREE PRIZE DRAW (Basic Skills/ESOL (Widgit) - Academic Year 2012/13)

11 It is not intended that you use all of the statements in this model. The statements are shown as a prompt to cover all the possible issues. If you have any additional statements, thank you for taking part, you can To enter into just let us know. We would expect you to delete statements and amend the questionnaire to suit. Finally please note on your master ( Course title printed here by QDP ) Course: questionnaire your logo will replace Please place ONE cross in the box (using black/blue ink), e.g. X, next to the number which best describes how much you agree with each of the following statements below: <sub>1</sub>□ - Yes 2 - Maybe 3∏ - No  $\odot$  $\odot$ Office Use Yes No (17) teachers course (19) 3 help when chose my course got (23) 3 The about the College and my course teachers told me (34) 3